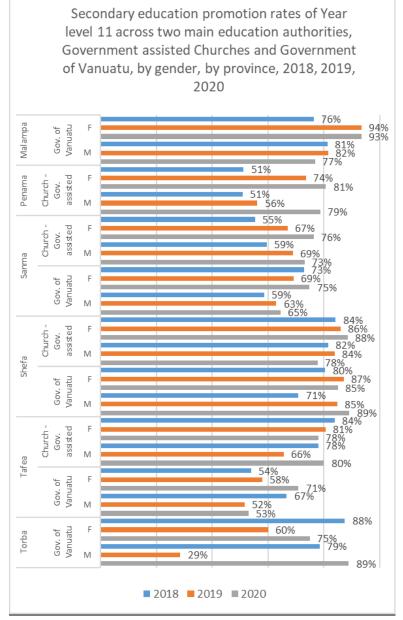

Increasing trend in secondary education promotion rates is observed within the schools governed by the two main education authorities at province level with exceptions, of which the majority are governed by

the Government support churches. It can also be seen that the promotion rates are in general higher with schools governed by the Government of Vanuatu with few exceptions.

6 charts below illustrate the province level trends of promotion rates across the two main education authorities and both genders.

Chart 1.3.20 g

Chart 1.3.20 h

Chart 1.3.20 i

Secondary education promotion rates of Year level 10 across two main education authorities, Government assisted Churches and Government of Vanuatu, by gender, by province, 2018, 2019, 2020 Gov. of Gov. Malampa M 78% 60% 48% 57% 59% 46% Μ 58% 47% 58% assisted church -40% Penama Μ 50% 26% 33% 36% Vanuatu φ G0V. 19% 38% 43% 49% Μ Church assisted Gov. Μ Gov. of Vanuatu F assisted Μ Gov. of Vanuatu Μ 66% 59% 40% assisted 59% 70% 36% 42% Gov. of Vanuatu F 26% Μ 60% Church assisted 43% 43% 18% Μ 42% 21% Gov. of Vanuatu F 57% 59% 42% Μ 76% ■ 2018 ■ 2019 ■ 2020

Chart 1.3.20 j

Chart 1.3.20 k

Chart 1.3.20 I

The trends in the promotion rates of schools governed by the education authorities, not Government assisted Churches and Private, changes direction across the provinces and genders. Since low enrollment figures cause high changes in the rates, table - xx can be seen both the enrollment and repetition figures and the rates.