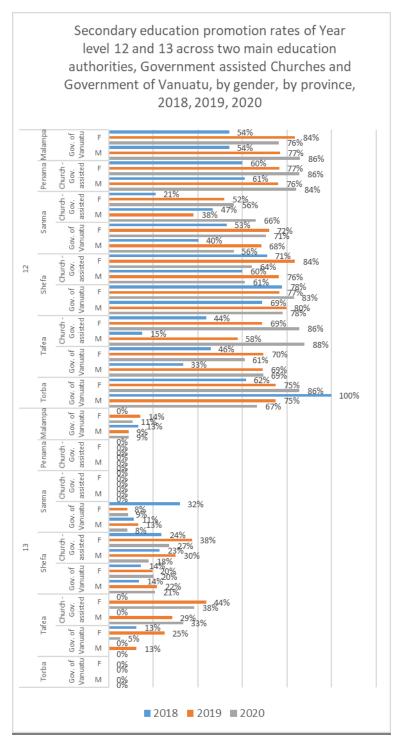

Increasing trend in secondary education promotion rates is observed within the schools governed by the two main education authorities at province level with exceptions, of which the majority are governed by

the Government support churches. It can also be seen that the promotion rates are in general higher with schools governed by the Government of Vanuatu with few exceptions.

6 charts below illustrate the province level trends of promotion rates across the two main education authorities and both genders.

Chart 1.3.20 g

Chart 1.3.20 h

Chart 1.3.20 i

Secondary education promotion rates of Year level 10 across two main education authorities, Government assisted Churches and Government of Vanuatu, by gender, by province, 2018, 2019, 2020 Gov. of Gov. Malampa M 78% 60% 48% 57% 59% 46% Μ 58% 47% 58% assisted church -40% Penama Μ 50% 26% 33% 36% Vanuatu φ G0V. 19% 38% 43% 49% Μ Church assisted Gov. Μ Gov. of Vanuatu F assisted Μ Gov. of Vanuatu Μ 66% 59% 40% assisted 59% 70% 36% 42% Gov. of Vanuatu F 26% Μ 60% Church assisted 43% 43% 18% Μ 42% 21% Gov. of Vanuatu F 57% 59% 42% Μ 76% ■ 2018 ■ 2019 ■ 2020

Chart 1.3.20 j

Chart 1.3.20 k

Chart 1.3.20 I

The trends in the promotion rates of schools governed by the education authorities, not Government assisted Churches and Private, changes direction across the provinces and genders. Since low enrollment figures cause high changes in the rates, table - xx can be seen both the enrollment and repetition figures and the rates.