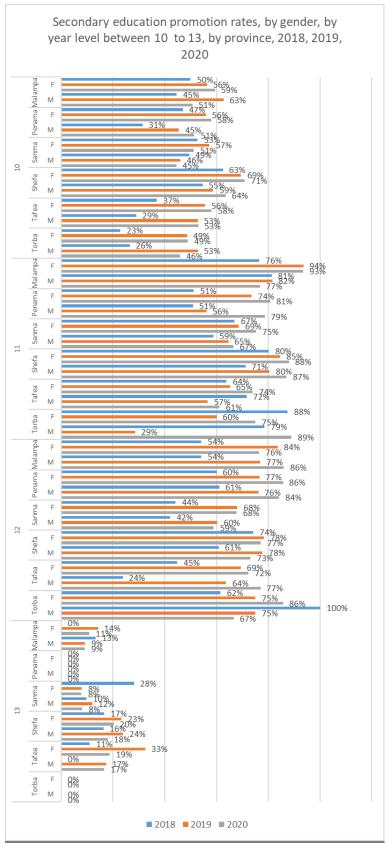

Chart 1.3.20 a

Secondary education promotion rates per year level and gender has a decreasing trend from 2018 to 2020 across the year levels and genders (see chart  $-1.3.20 \, b$ )

Chart 1.3.20 b

Secondary education promotion trends within each year level differs with respect their direction and sizes of changes in the rates across the types of education authorities and genders (see chart - 1.3.20 b and Chart - 1.3.20 c))

Chart 1.3.20 c

Chart 1.3.20 d

The promotion rates of each year level had both increasing and decreasing trends across the provinces and genders. (see chart -1.3.20e and Chart -1.3.20f)

Chart 1.3.20 e

Chart 1.3.20 f