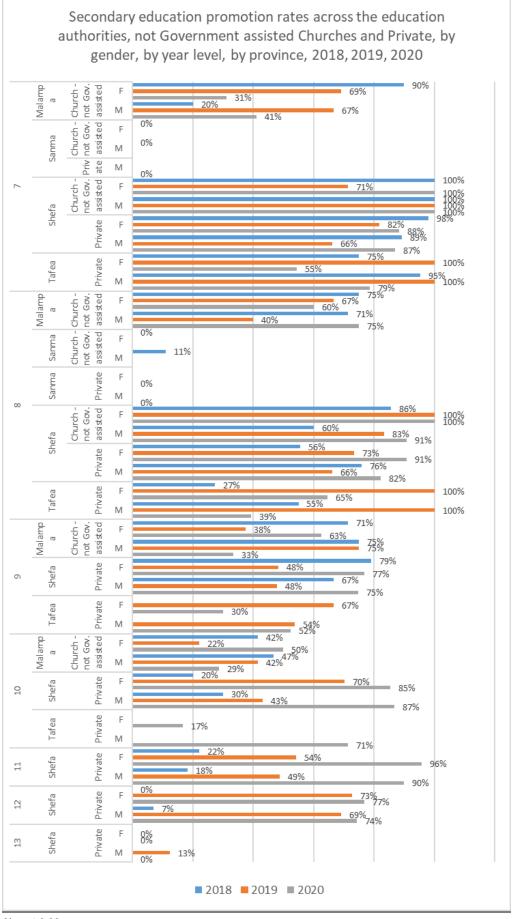

Chart 1.3.20 j

Chart 1.3.20 k

Chart 1.3.20 I

The trends in the promotion rates of schools governed by the education authorities, not Government assisted Churches and Private, changes direction across the provinces and genders. Since low enrollment figures cause high changes in the rates, table - xx can be seen both the enrollment and repetition figures and the rates.

| <u>Year</u><br><u>levels</u> | Provinc<br><u>e</u> | Education<br>authority                                          | <u>Sex</u> | # of<br>promote<br>d | # of<br>enrolled | promoti<br>on rate -<br>2018 | # of<br>promote<br>d | # of<br>enrolled | promoti<br>on rate -<br>2019 | # of<br>promote<br>d | # of<br>enrolled | promoti<br>on rate -<br>2020 |
|------------------------------|---------------------|-----------------------------------------------------------------|------------|----------------------|------------------|------------------------------|----------------------|------------------|------------------------------|----------------------|------------------|------------------------------|
| 7                            | Malamp<br><u>a</u>  | Church<br>(Not<br>Governme<br>nt<br>Assisted)                   | E          | <u>9</u>             | <u>10</u>        | <u>90%</u>                   | <u>9</u>             | <u>13</u>        | <u>69%</u>                   | <u>5</u>             | <u>16</u>        | <u>31%</u>                   |
|                              |                     |                                                                 | <u>M</u>   | 1                    | <u>5</u>         | <u>20%</u>                   | <u>10</u>            | <u>15</u>        | <u>67%</u>                   | <b>Z</b>             | <u>17</u>        | <u>41%</u>                   |
|                              | <u>Sanma</u>        | Church<br>(Not<br>Governme<br>nt<br>Assisted)                   | <u>E</u>   | <u>0</u>             | <u>5</u>         | <u>0%</u>                    |                      |                  |                              |                      |                  |                              |
|                              |                     |                                                                 | <u>M</u>   | <u>o</u>             | <u>2</u>         | <u>0%</u>                    |                      |                  |                              |                      |                  |                              |
|                              |                     | <u>Private</u>                                                  | <u>M</u>   |                      |                  |                              |                      |                  |                              | <u>0</u>             | 1                | <u>0%</u>                    |
|                              | <u>Shefa</u>        | efa <u>Church</u><br>(Not<br><u>Governme</u><br>nt<br>Assisted) | <u>E</u>   | <u>9</u>             | 9                | <u>100%</u>                  | <u>5</u>             | 7                | <u>71%</u>                   | <u>8</u>             | <u>8</u>         | <u>100%</u>                  |
|                              |                     |                                                                 | <u>M</u>   | <u>6</u>             | <u>6</u>         | <u>100%</u>                  | <u>9</u>             | <u>9</u>         | <u>100%</u>                  | <u>Z</u>             | <u>Z</u>         | <u>100%</u>                  |
|                              |                     | <u>Private</u>                                                  | <u>F</u>   | <u>48</u>            | <u>49</u>        | <u>98%</u>                   | <u>63</u>            | <u>77</u>        | <u>82%</u>                   | <u>107</u>           | <u>121</u>       | <u>88%</u>                   |
|                              |                     |                                                                 | <u>M</u>   | <u>50</u>            | <u>56</u>        | <u>89%</u>                   | <u>49</u>            | <u>74</u>        | <u>66%</u>                   | <u>119</u>           | <u>137</u>       | <u>87%</u>                   |

|          | <u>Tafea</u>       | <u>Private</u>                                | E        | <u>6</u>  | <u>8</u>  | <u>75%</u> | <u>17</u> | <u>17</u> | <u>100%</u> | <u>6</u>  | <u>11</u> | <u>55%</u>  |
|----------|--------------------|-----------------------------------------------|----------|-----------|-----------|------------|-----------|-----------|-------------|-----------|-----------|-------------|
|          |                    |                                               | <u>M</u> | <u>20</u> | <u>21</u> | <u>95%</u> | <u>34</u> | <u>34</u> | <u>100%</u> | <u>11</u> | <u>14</u> | <u>79%</u>  |
| <u>8</u> | Malamp<br><u>a</u> | Church<br>(Not<br>Governme<br>nt<br>Assisted) | <u>E</u> | <u>6</u>  | <u>8</u>  | <u>75%</u> | <u>10</u> | <u>15</u> | <u>67%</u>  | <u>6</u>  | <u>10</u> | <u>60%</u>  |
|          |                    |                                               | <u>M</u> | <u>5</u>  | <b>Z</b>  | <u>71%</u> | 4         | <u>10</u> | <u>40%</u>  | <u>9</u>  | <u>12</u> | <u>75%</u>  |
|          | <u>Sanma</u>       | Church<br>(Not                                | <u>F</u> | <u>o</u>  | <u>6</u>  | <u>0%</u>  |           |           |             |           |           |             |
|          |                    | Governme<br>nt<br>Assisted)                   | <u>M</u> | 1         | <u>9</u>  | <u>11%</u> |           |           |             |           |           |             |
|          | <u>Sanma</u>       | <u>Private</u>                                | <u>E</u> |           |           |            |           |           |             | <u>0</u>  | 1         | <u>0%</u>   |
|          |                    |                                               | <u>M</u> |           |           |            |           |           |             | <u>0</u>  | <u>2</u>  | <u>0%</u>   |
|          | <u>Shefa</u>       | Church<br>(Not<br>Governme                    | <u>F</u> | <u>6</u>  | <u>7</u>  | <u>86%</u> | <u>9</u>  | <u>9</u>  | <u>100%</u> | <u>5</u>  | <u>5</u>  | <u>100%</u> |
|          |                    | nt<br>Assisted)                               | <u>M</u> | <u>6</u>  | <u>10</u> | <u>60%</u> | <u>5</u>  | <u>6</u>  | <u>83%</u>  | <u>10</u> | 11        | <u>91%</u>  |
|          |                    | <u>Private</u>                                | <u>F</u> | <u>30</u> | <u>54</u> | <u>56%</u> | <u>47</u> | <u>64</u> | <u>73%</u>  | <u>89</u> | <u>98</u> | <u>91%</u>  |

|          |                    |                                       |                             | <u>M</u> | <u>44</u> | <u>58</u>  | <u>76%</u> | <u>43</u> | <u>65</u>  | <u>66%</u>  | <u>83</u> | <u>101</u> | <u>82%</u> |
|----------|--------------------|---------------------------------------|-----------------------------|----------|-----------|------------|------------|-----------|------------|-------------|-----------|------------|------------|
|          |                    | <u>Tafea</u>                          | <u>Private</u>              | <u>E</u> | <u>6</u>  | <u>22</u>  | <u>27%</u> | <u>10</u> | <u>10</u>  | <u>100%</u> | <u>11</u> | <u>17</u>  | <u>65%</u> |
|          |                    |                                       |                             | <u>M</u> | <u>11</u> | <u>20</u>  | <u>55%</u> | <u>22</u> | <u>22</u>  | <u>100%</u> | <u>13</u> | <u>33</u>  | <u>39%</u> |
| <u>9</u> | Malamp<br>a        | Church<br>(Not                        | E                           | <u>5</u> | 7         | <u>71%</u> | <u>3</u>   | <u>8</u>  | <u>38%</u> | <u>5</u>    | <u>8</u>  | <u>63%</u> |            |
|          |                    |                                       | Governme<br>nt<br>Assisted) | <u>M</u> | <u>9</u>  | <u>12</u>  | <u>75%</u> | <u>3</u>  | <u>4</u>   | <u>75%</u>  | <u>2</u>  | <u>6</u>   | <u>33%</u> |
|          |                    | <u>Shefa</u>                          | <u>Private</u>              | <u>E</u> | <u>19</u> | <u>24</u>  | <u>79%</u> | <u>31</u> | <u>64</u>  | <u>48%</u>  | <u>73</u> | <u>95</u>  | <u>77%</u> |
|          |                    |                                       |                             | <u>M</u> | <u>24</u> | <u>36</u>  | <u>67%</u> | <u>34</u> | <u>71</u>  | <u>48%</u>  | <u>71</u> | <u>95</u>  | <u>75%</u> |
|          |                    | <u>Tafea</u>                          | <u>Private</u>              | <u>E</u> |           |            |            | <u>6</u>  | <u>9</u>   | <u>67%</u>  | <u>3</u>  | <u>10</u>  | <u>30%</u> |
|          |                    |                                       |                             | <u>M</u> |           |            |            | <u>7</u>  | <u>13</u>  | <u>54%</u>  | <u>11</u> | <u>21</u>  | <u>52%</u> |
| 10       | Malamp<br><u>a</u> | amp <u>Church</u><br>(Not<br>Governme | E                           | <u>5</u> | <u>12</u> | <u>42%</u> | <u>2</u>   | <u>9</u>  | <u>22%</u> | <u>2</u>    | <u>4</u>  | <u>50%</u> |            |
|          |                    | nt<br>Assisted)                       | <u>M</u>                    | <u>7</u> | <u>15</u> | <u>47%</u> | <u>5</u>   | <u>12</u> | <u>42%</u> | <u>2</u>    | <u>7</u>  | <u>29%</u> |            |
|          |                    | <u>Shefa</u>                          | <u>Private</u>              | <u>E</u> | 1         | <u>5</u>   | <u>20%</u> | <u>40</u> | <u>57</u>  | <u>70%</u>  | <u>94</u> | <u>110</u> | <u>85%</u> |

|           |              |                | <u>M</u> | <u>3</u> | <u>10</u> | <u>30%</u> | <u>31</u> | <u>72</u> | <u>43%</u> | <u>99</u>  | <u>114</u> | <u>87%</u> |
|-----------|--------------|----------------|----------|----------|-----------|------------|-----------|-----------|------------|------------|------------|------------|
|           | <u>Tafea</u> | <u>Private</u> | <u>F</u> |          |           |            |           |           |            | <u>1</u>   | <u>6</u>   | <u>17%</u> |
|           |              |                | <u>M</u> |          |           |            |           |           |            | <u>5</u>   | <u>Z</u>   | <u>71%</u> |
| <u>11</u> | <u>Shefa</u> | <u>Private</u> | E        | <u>2</u> | <u>9</u>  | <u>22%</u> | <u>19</u> | <u>35</u> | <u>54%</u> | <u>113</u> | <u>118</u> | <u>96%</u> |
|           |              |                | <u>M</u> | <u>4</u> | <u>22</u> | <u>18%</u> | <u>22</u> | <u>45</u> | <u>49%</u> | <u>108</u> | <u>120</u> | <u>90%</u> |
| <u>12</u> | <u>Shefa</u> | <u>Private</u> | <u>E</u> | <u>0</u> | <u>7</u>  | <u>0%</u>  | <u>16</u> | <u>22</u> | <u>73%</u> | <u>56</u>  | <u>73</u>  | <u>77%</u> |
|           |              |                | <u>M</u> | <u>2</u> | <u>29</u> | <u>7%</u>  | <u>18</u> | <u>26</u> | <u>69%</u> | <u>52</u>  | <u>70</u>  | <u>74%</u> |
| <u>13</u> | <u>Shefa</u> | <u>Private</u> | <u>F</u> |          |           |            | <u>0</u>  | <u>13</u> | <u>0%</u>  | <u>o</u>   | <u>33</u>  | <u>0%</u>  |
|           |              |                | <u>M</u> |          |           |            | <u>1</u>  | <u>8</u>  | <u>13%</u> | <u>0</u>   | <u>36</u>  | <u>0%</u>  |