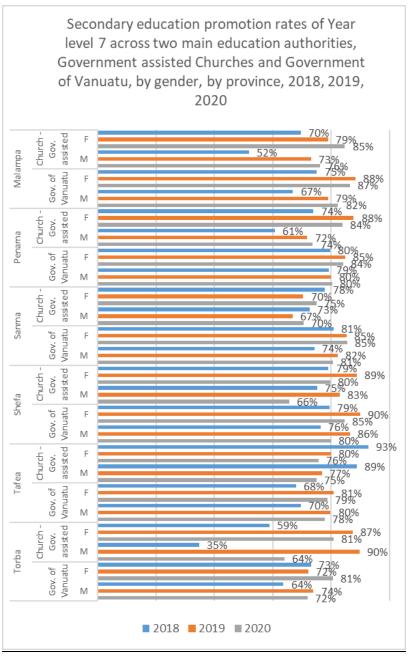

Increasing trend in secondary education promotion rates is observed within the schools governed by the two main education authorities at province level with exceptions, of which the majority are governed by

the Government support churches. It can also be seen that the promotion rates are in general higher with schools governed by the Government of Vanuatu with few exceptions.

6 charts below illustrate the province level trends of promotion rates across the two main education authorities and both genders.

Chart 1.3.20 g

Chart 1.3.20 h

Chart 1.3.20 i

Secondary education promotion rates of Year level 10 across two main education authorities, Government assisted Churches and Government of Vanuatu, by gender, by province, 2018, 2019, 2020 Gov. of Gov. Malampa M 78% 60% 48% 57% 59% 46% Μ 58% 47% 58% assisted church -40% Penama Μ 50% 26% 33% 36% Vanuatu φ G0V. 19% 38% 43% 49% Μ Church assisted Gov. Μ Gov. of Vanuatu F assisted Μ Gov. of Vanuatu Μ 66% 59% 40% assisted 59% 70% 36% 42% Gov. of Vanuatu F 26% Μ 60% Church assisted 43% 43% 18% Μ 42% 21% Gov. of Vanuatu F 57% 59% 42% Μ 76% ■ 2018 ■ 2019 ■ 2020