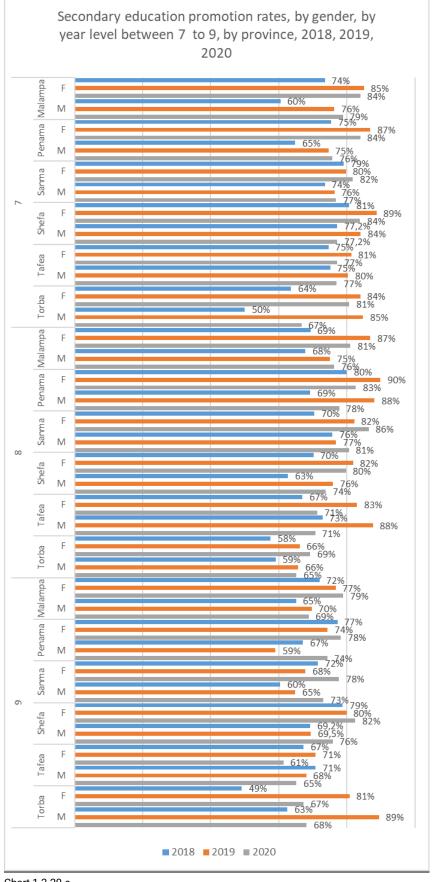

Chart 1.3.20 a

Secondary education promotion rates per year level and gender has a decreasing trend from 2018 to 2020 across the year levels and genders (see chart  $-1.3.20 \, b$ )

Chart 1.3.20 b

Secondary education promotion trends within each year level differs with respect their direction and sizes of changes in the rates across the types of education authorities and genders (see chart - 1.3.20 b and Chart - 1.3.20 c))

Chart 1.3.20 c

Chart 1.3.20 d

The promotion rates of each year level had both increasing and decreasing trends across the provinces and genders. (see chart -1.3.20e and Chart -1.3.20f)

Chart 1.3.20 e

Chart 1.3.20 f