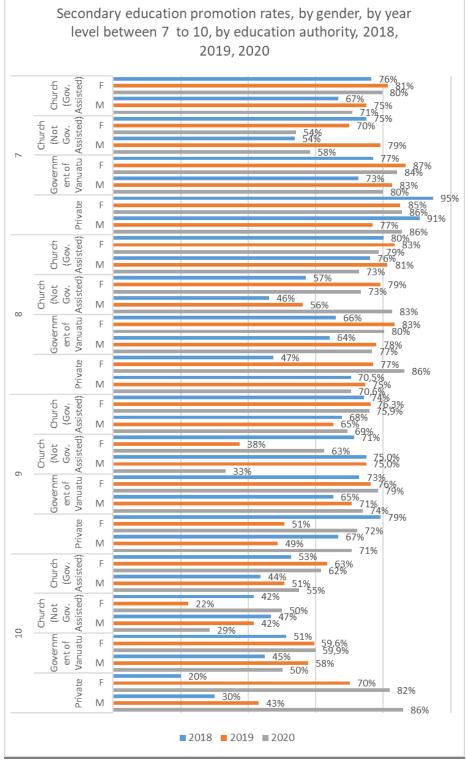

Chart 1.3.20 a

Secondary education promotion rates per year level and gender has a decreasing trend from 2018 to 2020 across the year levels and genders (see chart  $-1.3.20 \, b$ )

Chart 1.3.20 b

Secondary education promotion trends within each year level differs with respect their direction and sizes of changes in the rates across the types of education authorities and genders (see chart - 1.3.20 b and Chart - 1.3.20 c))

Chart 1.3.20 c

Chart 1.3.20 d

The promotion rates of each year level had both increasing and decreasing trends across the provinces and genders. (see chart -1.3.20e and Chart -1.3.20f)

Chart 1.3.20 e

Chart 1.3.20 f