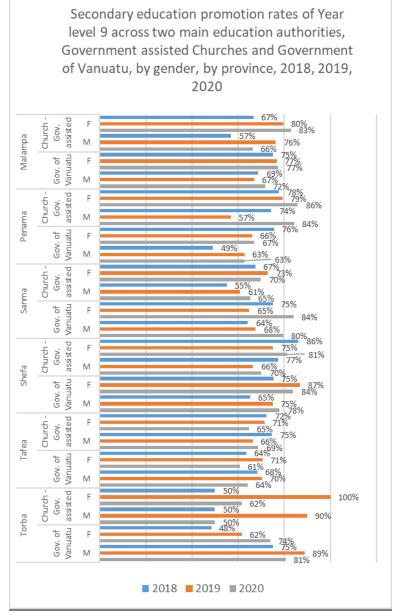

Increasing trend in secondary education promotion rates is observed within the schools governed by the two main education authorities at province level with exceptions, of which the majority are governed by

the Government support churches. It can also be seen that the promotion rates are in general higher with schools governed by the Government of Vanuatu with few exceptions.

6 charts below illustrate the province level trends of promotion rates across the two main education authorities and both genders.

Chart 1.3.20 g

Chart 1.3.20 h

Chart 1.3.20 i

Secondary education promotion rates of Year level 10 across two main education authorities, Government assisted Churches and Government of Vanuatu, by gender, by province, 2018, 2019, 2020 Gov. of Gov. Malampa M 78% 60% 48% 57% 59% 46% Μ 58% 47% 58% assisted church -40% Penama Μ 50% 26% 33% 36% Vanuatu φ G0V. 19% 38% 43% 49% Μ Church assisted Gov. Μ Gov. of Vanuatu F assisted Μ Gov. of Vanuatu Μ 66% 59% 40% assisted 59% 70% 36% 42% Gov. of Vanuatu F 26% Μ 60% Church assisted 43% 43% 18% Μ 42% 21% Gov. of Vanuatu F 57% 59% 42% Μ 76% ■ 2018 ■ 2019 ■ 2020

Chart 1.3.20 j

Chart 1.3.20 k

Chart 1.3.20 I

The trends in the promotion rates of schools governed by the education authorities, not Government assisted Churches and Private, changes direction across the provinces and genders. Since low enrollment figures cause high changes in the rates, table - xx can be seen both the enrollment and repetition figures and the rates.