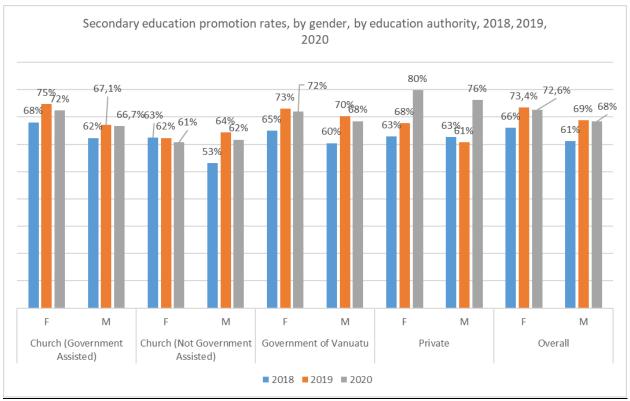

## 1.3.20. Secondary education promotion rates, by province, sex, education authority and Year level - 2018, 2019, 2020

Secondary education promotion rates from 2018 to 2020 increased for all the type of education authorities and genders and the overall trend country wide is increasing (see chart - 1.3.20 a).