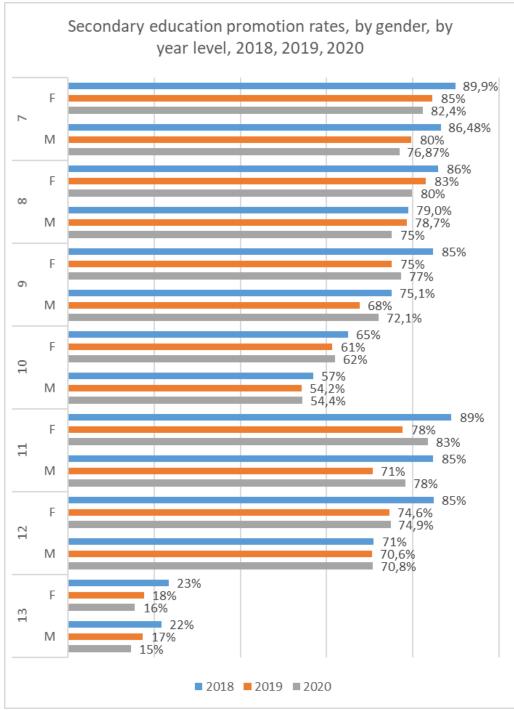

Chart 1.3.20 a

Secondary education promotion rates per year level and gender has a decreasing trend from 2018 to 2020 across the year levels and genders (see chart  $-1.3.20 \, b$ )

Chart 1.3.20 b

Secondary education promotion trends within each year level differs with respect their direction and sizes of changes in the rates across the types of education authorities and genders (see chart - 1.3.20 b and Chart - 1.3.20 c))