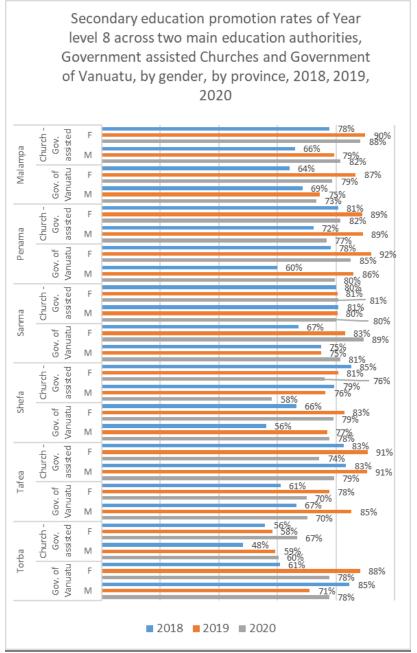

Increasing trend in secondary education promotion rates is observed within the schools governed by the two main education authorities at province level with exceptions, of which the majority are governed by

the Government support churches. It can also be seen that the promotion rates are in general higher with schools governed by the Government of Vanuatu with few exceptions.

6 charts below illustrate the province level trends of promotion rates across the two main education authorities and both genders.

Chart 1.3.20 g

Chart 1.3.20 h

Chart 1.3.20 i

Secondary education promotion rates of Year level 10 across two main education authorities, Government assisted Churches and Government of Vanuatu, by gender, by province, 2018, 2019, 2020 Gov. of Gov. Malampa M 78% 60% 48% 57% 59% 46% Μ 58% 47% 58% assisted church -40% Penama Μ 50% 26% 33% 36% Vanuatu φ G0V. 19% 38% 43% 49% Μ Church assisted Gov. Μ Gov. of Vanuatu F assisted Μ Gov. of Vanuatu Μ 66% 59% 40% assisted 59% 70% 36% 42% Gov. of Vanuatu F 26% Μ 60% Church assisted 43% 43% 18% Μ 42% 21% Gov. of Vanuatu F 57% 59% 42% Μ 76% ■ 2018 ■ 2019 ■ 2020