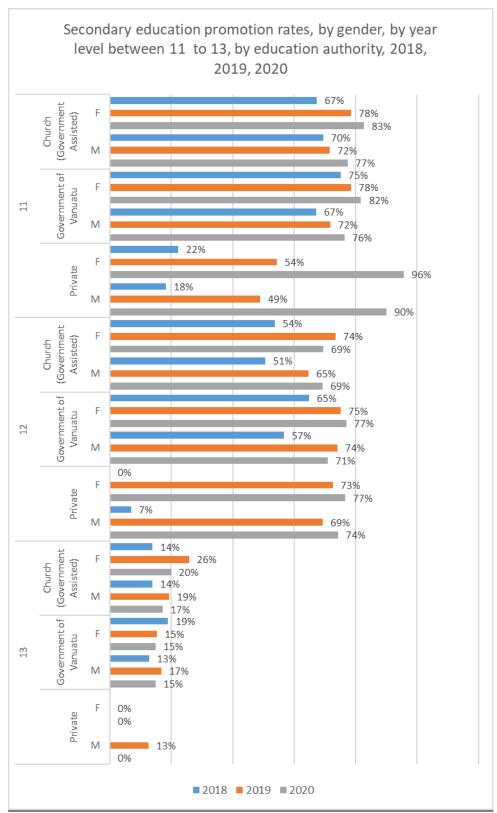

Chart 1.3.20 c

Chart 1.3.20 d

The promotion rates of each year level had both increasing and decreasing trends across the provinces and genders. (see chart -1.3.20e and Chart -1.3.20f)

Chart 1.3.20 e

Chart 1.3.20 f